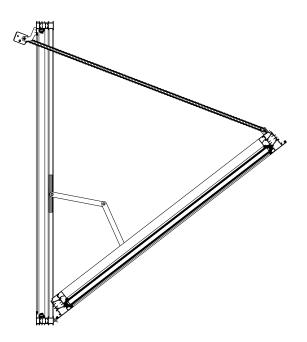

e equipped with a D+H chain drive for operation.

- EN 12101-2 certified
- Opening within 60 seconds
- 24 V and 230 V options
- Multiple sizes and bespoke designs available
- Dual purpose, smoke and natural ventilation
- Can fit into standard apertures or glazed into curtain walling

In case of fire, the window will open automatically (as part of the smoke ventilation system), drawing the smoke out. This will keep escape routes free for evacuation and provide clear access for the emergency services.

The window can also be used for natural day-to-day ventilation. This can be done as part of an automatic system using a rain sensor and thermostat, and/or manually with a wall switch.









# **Smoke Ventilation Window**

### <u>Product cross section example - bottom-hung smoke window</u>







### Technical data - typical values

|                                    | <u> </u>                                       |
|------------------------------------|------------------------------------------------|
| Certification                      | CE marked and certified to EN 12101-2          |
| Framework                          | Thermally broken aluminium                     |
| Finish                             | Polyester powder coated, single or dual colour |
| Glazing                            | Double glazed 28mm                             |
| Reliability class (Re)             | 1000                                           |
| Wind load class (WL)               | 1500 N/m²                                      |
| Resistance to heat                 | B300 (300 °C)