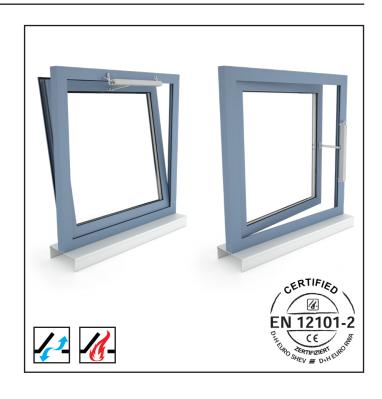

## **Smoke Ventilation Window**

#### **Certified NSHEV Window**

Ideal for head of stairs and corridor applications. The windows are made to order to suit openings and free area requirements. They are equipped with a D+H chain drive for operation.

- EN 12101-2 certified
- Opening within 60 seconds
- 24 V and 230 V options
- Multiple sizes and bespoke designs available
- Dual purpose, smoke and natural ventilation
- Can fit into standard apertures or glazed into curtain walling