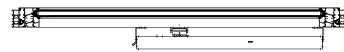

uipped with a D+H chain drive for operation.

- EN 12101-2 certified
- Opening within 60 seconds
- 24 V and 230 V options
- Multiple sizes and bespoke designs available
- Dual purpose, smoke and natural ventilation
- Can fit into standard apertures or glazed into curtain walling

In case of fire, the window will open automatically (as part of the smoke ventilation system), drawing the smoke out. This will keep escape routes free for evacuation and provide clear access for the emergency services.

The window can also be used for natural day-to-day ventilation. This can be done as part of an automatic system using a rain sensor and thermostat, and/or manually with a wall switch.









# **Smoke Ventilation Window**

### <u>Product cross section example - bottom-hung smoke window</u>







### Technical data - typical values

|                                    | <u> </u>                                       |
|------------------------------------|------------------------------------------------|
| Certification                      | CE marked and certified to EN 12101-2          |
| Framework                          | Thermally broken aluminium                     |
| Finish                             | Polyester powder coated, single or dual colour |
| Glazing                            | Double glazed 28mm                             |
| Reliability class (Re)             | 1000                                           |
| Wind load class (WL)               | 1500 N/m²                                      |
| Resistance to heat                 | B300 (300 °C)