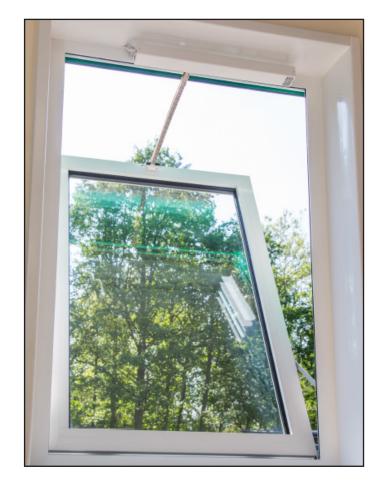

In case of fire, the window will open automatically (as part of the smoke ventilation system), drawing the smoke out. This will keep escape routes free for evacuation and provide clear access for the emergency services.

The window can also be used for natural day-to-day ventilation. This can be done as part of an automatic system using a rain sensor and thermostat, and/or manually with a wall switch.