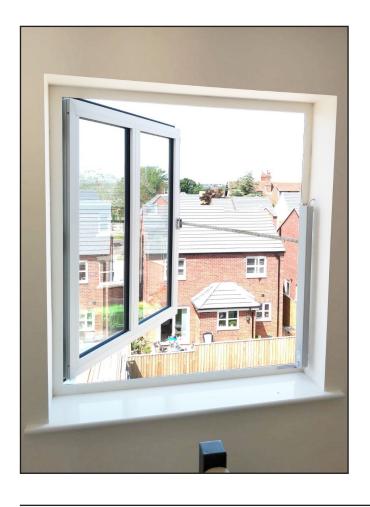

In case of fire, the window will open automatically (as part of the smoke ventilation system), drawing the smoke out. This will keep escape routes free for evacuation and provide clear access for the emergency services.

The window can also be used for natural day-to-day ventilation. This can be done as part of an automatic system using a rain sensor and thermostat, and/or manually with a wall switch.