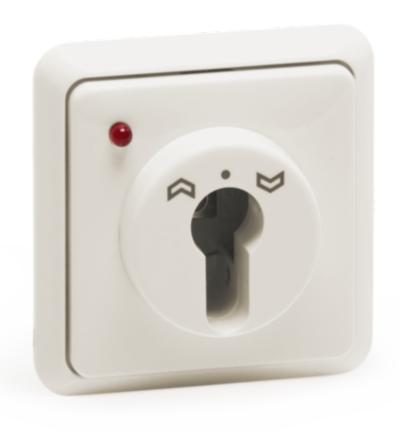

## SLT 42-U-SD

For flush-mounted installation: Our SLT 42U-SD has the same functions as the SLT 42U key vent button with an additional integrated signalling LED.

## Performance features

- + For manually opening and closing a ventilation group in conjunction with D+H SHEV or ventilation control panels
- + Function: Ventilation OPEN / CLOSED via key operated changeover contact
- + With integrated LED readout OPEN

- + For installing in deep 55 mm flush-mounted sockets (not included)
- + Profile semi-cylinder not included in scope of supply

## Technical data

|                    | SLT 42-U-SD |
|--------------------|-------------|
| Input voltage      | 24 V DC     |
| Type of protection | IP 20       |
| Housing            | Plastic     |
| Colour             | White       |
| WxH                | 80 x 80 mm  |
| Diameter           | 0 mm        |
| Weight             | 0.15 kg     |
| Art. No.           | 30.400.50   |