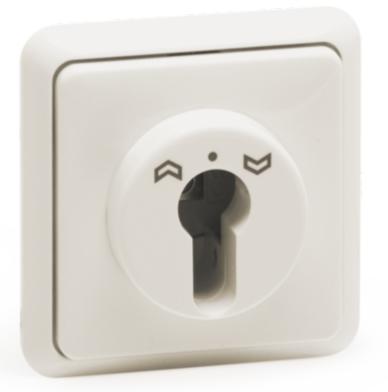

## LT Series Key vent button SLT 42-U

The key vent button for flush-mounted installation is ideal for opening and closing a ventilation group in combination with a profile semi-cylinder.

## Performance features

- + For manually opening and closing a ventilation group in conjunction with D+H SHEV or ventilation control panels
- + Function: Ventilation OPEN / CLOSED via key operated changeover contact
- + For installing in deep 55 mm flush-mounted sockets (not included)
- + Profile semi-cylinder not included in scope of supply