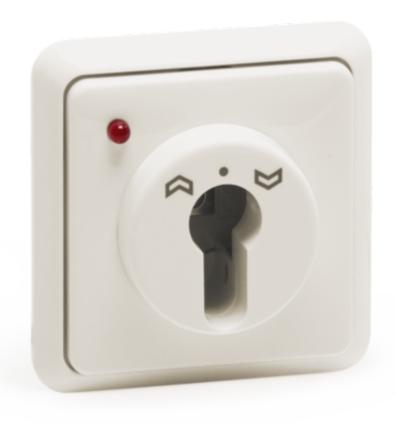

## SLT 42-U-SD

For flush-mounted installation: Our SLT 42U-SD has the same functions as the SLT 42U key vent button with an additional integrated signalling LED.

## Performance features

- For manually opening and closing a ventilation group in conjunction with D+H SHEV or ventilation control panels
- + Function: Ventilation OPEN / CLOSED via key operated changeover contact
- + With integrated LED readout OPEN

- + For installing in deep 55 mm flush-mounted sockets (not included)
- + Profile semi-cylinder not included in scope of supply

## Technical data

|                    | SLT 42-U-SD |
|--------------------|-------------|
| Input voltage      | 24 V DC     |
| Type of protection | IP 20       |
| Housing            | Plastic     |
| Colour             | White       |
| WxH                | 80 x 80 mm  |
| Diameter           | 0 mm        |
| Weight             | 0.15 kg     |
| Art. No.           | 30.400.50   |