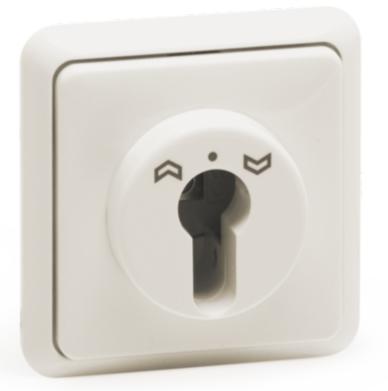

## LT Series Key vent button SLT 42-U

The key vent button for flush-mounted installation is ideal for opening and closing a ventilation group in combination with a profile semi-cylinder.

## Performance features

- + For manually opening and closing a ventilation group in conjunction with D+H SHEV or ventilation control panels
- + Function: Ventilation OPEN / CLOSED via key operated changeover contact
- + For installing in deep 55 mm flush-mounted sockets (not included)
- + Profile semi-cylinder not included in scope of supply