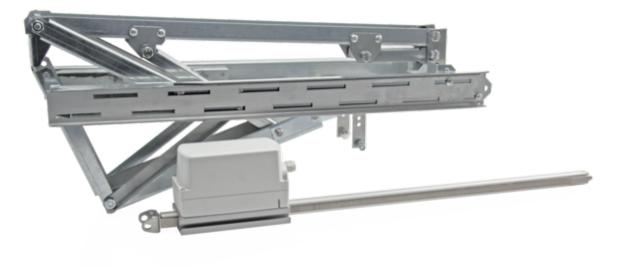

# SDS 2-DU-230V

Our SDS 2 skylight system with 3000 N force of pressure consists of a drive unit and specific installation set. For opening and closing skylights.

#### Performance features

- For opening and closing skylights for ventilation and smoke extraction applications
- System consisting of drive unit and skylight-specific installation set
- + With BSY+ motor and synchronised electronics controlled via microprocessor
- + Service life inspected with at least 20000 opening cycles for ventilation and an additional 1000 opening cycles for smoke extraction in accordance with EN 12101-2
- + Optimal aerodynamic values by quick opening to 172°

- + Power transmission structurally optimised, therefore minimum strain on ventilator frame and hinges
- + High type of protection for drive unit; can therefore also be used under difficult ambient conditions
- + Quick installation and easy handling thanks to modules pre-installed at the factory
- + Installation sets available for many skylights