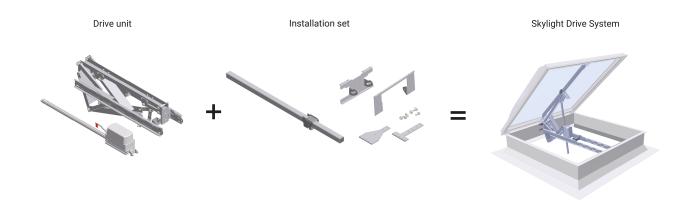

# SDS 2-DU-230V

Our SDS 2 skylight system with 3000 N force of pressure consists of a drive unit and specific installation set. For opening and closing skylights.

#### Performance features

- For opening and closing skylights for ventilation and smoke extraction applications
- System consisting of drive unit and skylight-specific installation set
- + With BSY+ motor and synchronised electronics controlled via microprocessor
- + Service life inspected with at least 20000 opening cycles for ventilation and an additional 1000 opening cycles for smoke extraction in accordance with EN 12101-2
- + Optimal aerodynamic values by quick opening to 172°